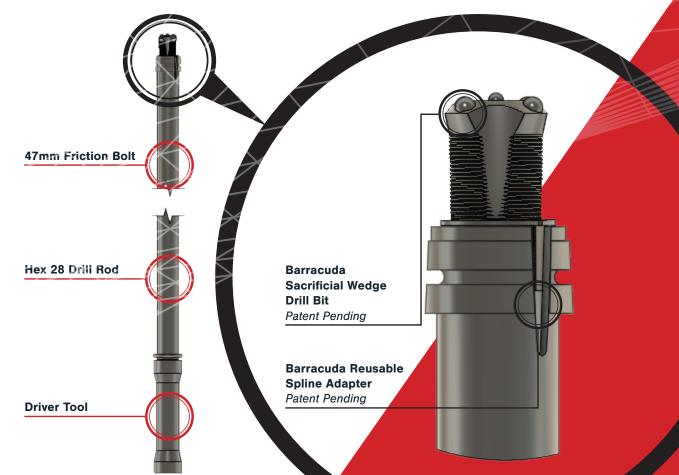

## Finally, a TRUE single pass, high capacity rock bolt installation system.

The high capacity, point anchor rock bolt is fully installed simultaneously as the hole is drilled, creating a compelling, competitive advantage over any other ground support product on the market.

The unique patent pending design allows for the high load, point anchor rock bolt to be installed whilst drilling the hole. The anchor mechanism is engaged immediately thereafter in the same process.

This all happens in the time it takes to just drill the hole for a conventional 2 pass system, making the Barracuda–P the most efficient rock bolt system available in the world by a significant margin.